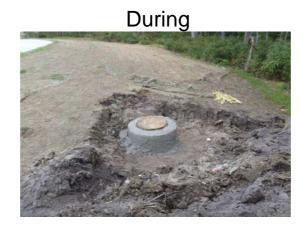

## Stormwater Infrastructure

Project Summary

**Project Summary:** Burton Wells Pond Maintenance

Activity: Routine/Preventive Maintenance

**Narrative Description of Project:** 

Completion: Oct-13

Cleaned out (1) manhole. Raised manhole. Installed strawmat and hydroseeded for erosion control.