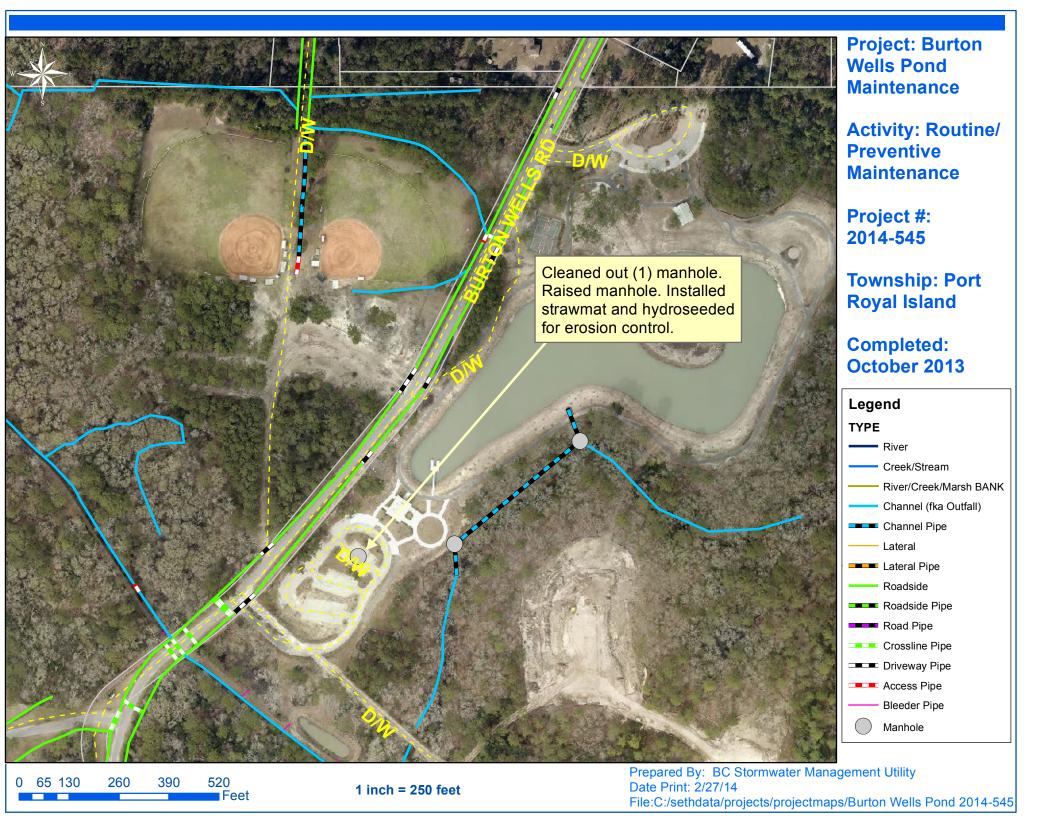

## Stormwater Infrastructure

Project Summary

**Project Summary:** Burton Wells Pond Maintenance

Activity: Routine/Preventive Maintenance

**Narrative Description of Project:** 

Completion: Oct-13

Cleaned out (1) manhole. Raised manhole. Installed strawmat and hydroseeded for erosion control.