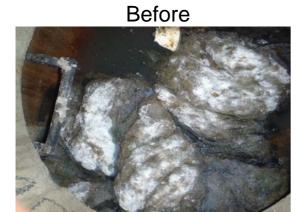

## Stormwater Infrastructure

Project Summary

**Project Summary:** Burton Wells Pond Maintenance

Activity: Routine/Preventive Maintenance

**Narrative Description of Project:** 

Completion: Oct-13

Cleaned out (1) manhole. Raised manhole. Installed strawmat and hydroseeded for erosion control.