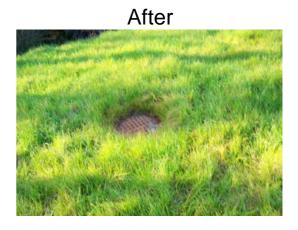

## Stormwater Infrastructure

Project Summary

**Project Summary:** Burton Wells Pond Maintenance

Activity: Routine/Preventive Maintenance

**Narrative Description of Project:** 

Completion: Oct-13

Cleaned out (1) manhole. Raised manhole. Installed strawmat and hydroseeded for erosion control.